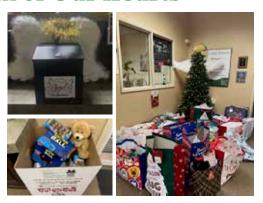

#### From the Bottom of Our Hearts

Thank you to everyone who brought gifts in to fill our Toys for Tots box, and to all who helped us make Christmas brighter for 47 local children through our 3rd Annual Angel Tree initiative. We are grateful to live in a community that cares about others as much as we do!